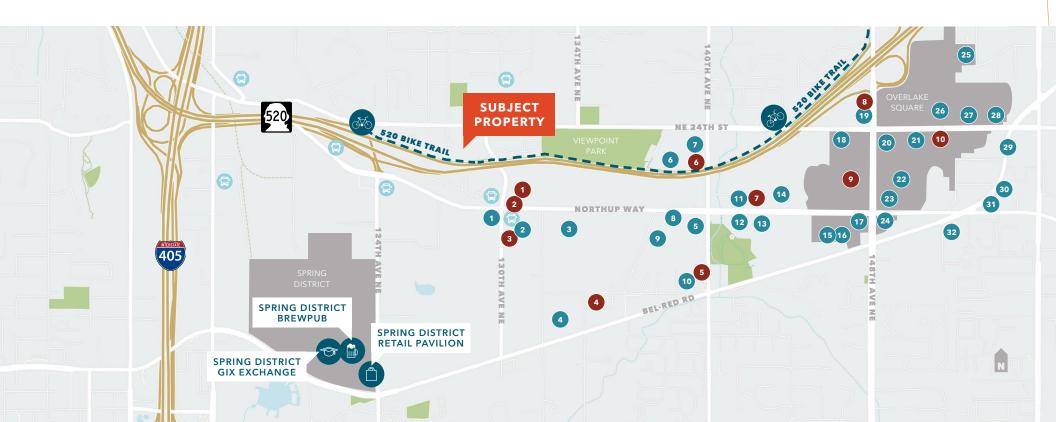

## 520 Corporate Center, Building B

2353 130TH AVE NE, BELLEVUE, WA

| RESTAURANTS |                           | 11 Dickey's Barbecue Pit     | 22 Panda Express           | DRINKS                     |
|-------------|---------------------------|------------------------------|----------------------------|----------------------------|
| 1           | Amanos!                   | 12 MOD Pizza                 | 23 Miah's Kitchen          | 1 Basket's Cafe            |
| 2           | Angelo's of Bellevue      | 13 Cafe Ori                  | 24 Taco Bell               | 2 Mercury's Coffee Co.     |
| 3           | Sugee's Box Lunch Company | 14 Afghan Cuisine            | 25 District 1 Saigon       | 3 Bellevue Brewing Company |
| 4           | Mox Boarding House        | 15 Monga Cafe                | 26 QDOBA Mexican Eats      | 4 Romp                     |
| 5           | Caspian Bellevue          | 16 Swish Swish               | 27 Teapot Vegetarian House | 5 Starbuck's               |
| 6           | Nick's Italian Restaurant | 17 IHOP                      | 28 Tian Tian Noodles       | 6 Amore Coffee             |
| 7           | Wibbley's Burgers         | 18 Dough Zone Dumpling House | 29 Potbelly Sandwich Shop  | 7 Steve's Bar & Grill      |
| 8           | McDonald's                | 19 Taqueria Guadalajara      | 30 Jimmy John's            | 8 Daman's Tavern           |
| 9           | Frying Fish               | 20 Red Robin                 | 31 Pagliacci Pizza         | 9 Starbuck's               |
| 10          | Applebee's Grill & Bar    | 21 Five Guys                 | 32 Sukhothai               | 10 Jazen Tea               |